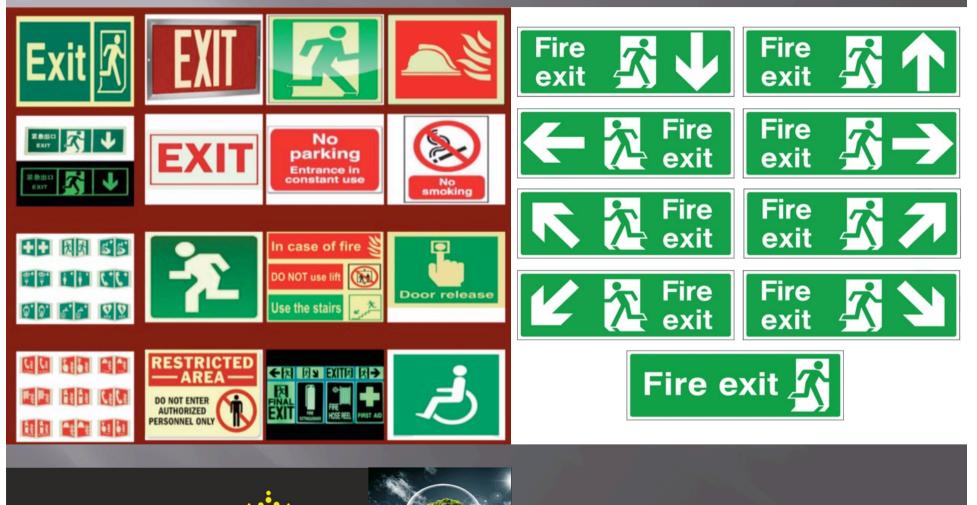

## **ILLUMAX SIGNAGE LIGHTS**

- Leveraging on our sophisticated and state-of- the-art infrastructural facility, we provide range of <u>LED SIGNAGE\_LIGHTS</u> for Movie theatre, Auditorium, Hospital, corridors, bar, stage entrance and many more to guide the people to locate the ENTRY or EXIT even in case of sudden black out, supported with <u>Lithium Ion Battery</u> backed up upto 5 hours max. These lights are specially designed so as to emit the maximum light required even during the electricity supply or in Black out period with high energy efficiency manufactured using superior quality Alluminium Extrusion body raw material.
- The best part of our manufacturing set up is "we can design any standard or non standard size in any Language with any type of customised design.

### **ILLUMAX SIGNAGE LIGHTS** LED SIGNAGE SPECIFICATION:-

**Product Material: Alluminium ALLOY Extrusion** 

Product Finish:- Matt Black / Snow white finish after phosphochromate treatment
Wattage:- 5 Watt
Sizes:- Available in 12" x 6", 18" x 6" or Any customised size in rectangle or square.
Led colour:- Red, Green, Blue, white, warm white & Amber.
Mounting:- Surface /Hanging.
Application:- Theater and Auditorium

### **ILLUMAX LED SIGNAGE LIGHTS**

Black/White anodized aluminium profile with SMD based Led illumination (12V DC) available in white, Green, red, yellow & Amber Input Voltage:- :- 230V Consumption :- 5W Dimensions :- 12" x 6", 18" x 6" Weight :- Approx 1Kg. Protection :- IP-20