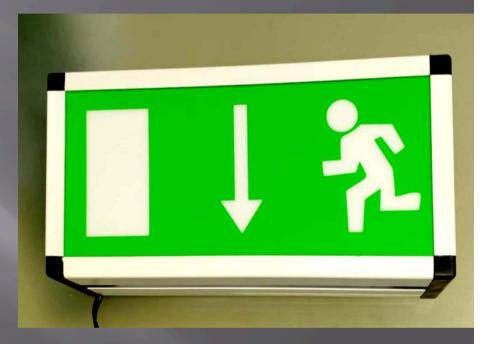

### **ILLUMAX SIGNAGE LIGHTS** LED SIGNAGE SPECIFICATION:-

**Product Material: Alluminium ALLOY Extrusion** 

Product Finish:- Matt Black / Snow white finish after phosphochromate treatment
Wattage:- 5 Watt
Sizes:- Available in 12" x 6", 18" x 6" or Any customised size in rectangle or square.
Led colour:- Red, Green, Blue, white, warm white & Amber.
Mounting:- Surface /Hanging.
Application:- Theater and Auditorium

### **ILLUMAX LED SIGNAGE LIGHTS**

Black/White anodized aluminium profile with SMD based Led illumination (12V DC) available in white, Green, red, yellow & Amber Input Voltage:- :- 230V Consumption :- 5W Dimensions :- 12" x 6", 18" x 6" Weight :- Approx 1Kg. Protection :- IP-20

Application :- Wall / Ceiling Use Accessory :- All Inbuilt Battery Back Up

- LEDs :- SMD Led
  - :- Indoor

  - :- Lithium Ion
    - :- 4-5 Hours