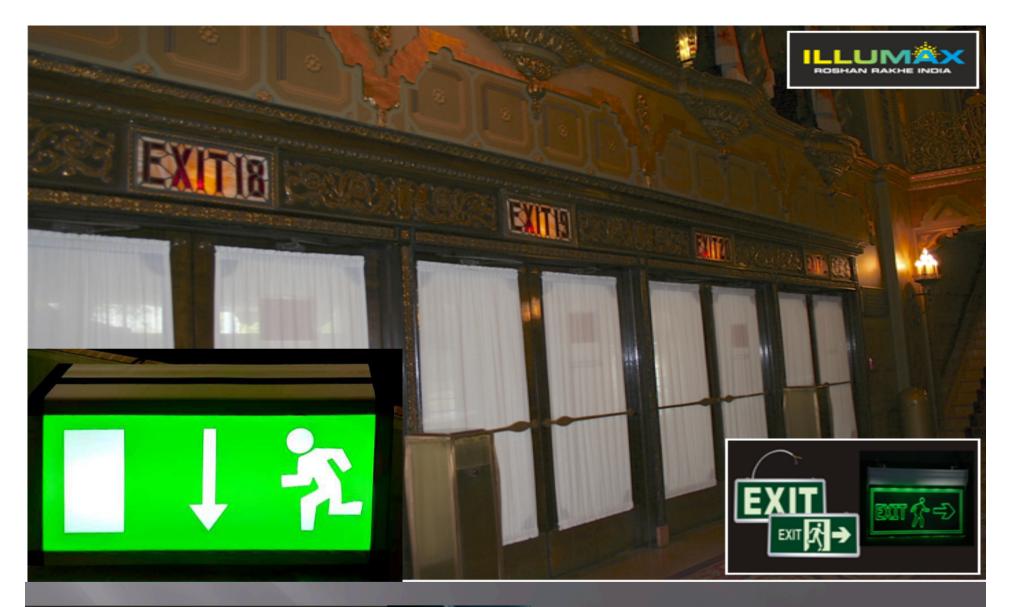

## **ILLUMAX SIGNAGE LIGHTS**

- Leveraging on our sophisticated and state-of- the-art infrastructural facility, we provide range of <u>LED SIGNAGE\_LIGHTS</u> for Movie theatre, Auditorium, Hospital, corridors, bar, stage entrance and many more to guide the people to locate the ENTRY or EXIT even in case of sudden black out, supported with <u>Lithium Ion Battery</u> backed up upto 5 hours max. These lights are specially designed so as to emit the maximum light required even during the electricity supply or in Black out period with high energy efficiency manufactured using superior quality Alluminium Extrusion body raw material.
- The best part of our manufacturing set up is "we can design any standard or non standard size in any Language with any type of customised design.

### **ILLUMAX SIGNAGE LIGHTS** LED SIGNAGE SPECIFICATION:-

**Product Material: Alluminium ALLOY Extrusion** 

Product Finish:- Matt Black / Snow white finish after phosphochromate treatment
Wattage:- 5 Watt
Sizes:- Available in 12" x 6", 18" x 6" or Any customised size in rectangle or square.
Led colour:- Red, Green, Blue, white, warm white & Amber.
Mounting:- Surface /Hanging.
Application:- Theater and Auditorium