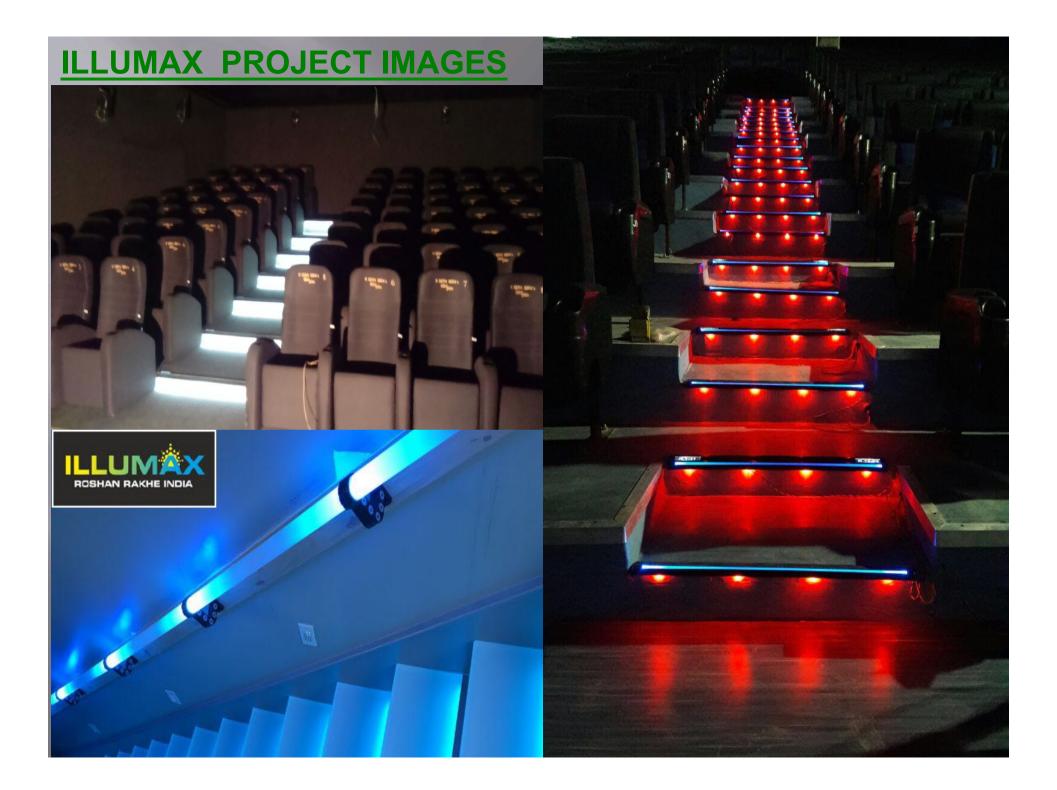

## **ILLUMAX SIGNAGE LIGHTS**

- Leveraging on our sophisticated and state-of- the-art infrastructural facility, we provide range of <u>LED SIGNAGE\_LIGHTS</u> for Movie theatre, Auditorium, Hospital, corridors, bar, stage entrance and many more to guide the people to locate the ENTRY or EXIT even in case of sudden black out, supported with <u>Lithium Ion Battery</u> backed up upto 5 hours max. These lights are specially designed so as to emit the maximum light required even during the electricity supply or in Black out period with high energy efficiency manufactured using superior quality Alluminium Extrusion body raw material.
- The best part of our manufacturing set up is "we can design any standard or non standard size in any Language with any type of customised design.

Application :- Wall / Ceiling Use Accessory :- All Inbuilt Battery Back Up

- LEDs :- SMD Led
  - :- Indoor

  - :- Lithium Ion
    - :- 4-5 Hours

#### For Theater and Auditorium

**ROSHAN RAKHE INDIA** 

Mo:- 9930379444 / 9322262524 www.illumax.in, www.illumax.co.in www.illuminationindia.net