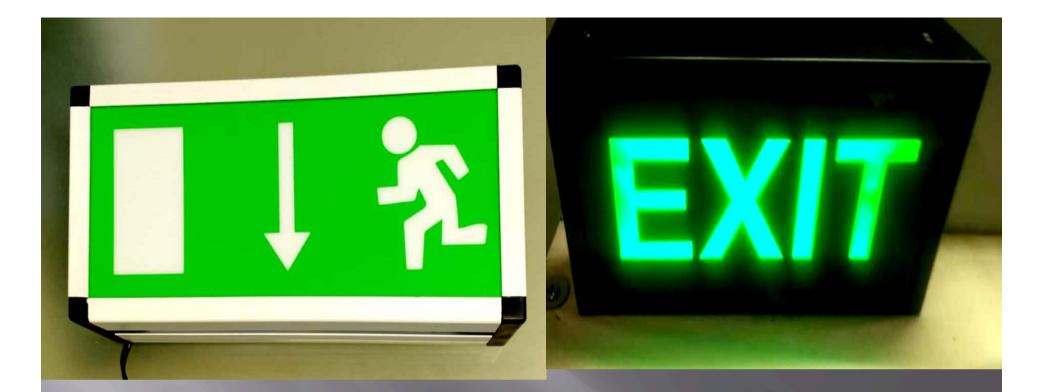

### **ILLUMAX SIGNAGE LIGHTS** LED SIGNAGE SPECIFICATION:-

**Product Material: Alluminium ALLOY Extrusion** 

Product Finish:- Matt Black / Snow white finish after phosphochromate treatment
Wattage:- 5 Watt
Sizes:- Available in 12" x 6", 18" x 6" or Any customised size in rectangle or square.
Led colour:- Red, Green, Blue, white, warm white & Amber.
Mounting:- Surface /Hanging.
Application:- Theater and Auditorium

### **ILLUMAX LED SIGNAGE LIGHTS**

Black/White anodized aluminium profile with SMD based Led illumination (12V DC) available in white, Green, red, yellow & Amber Input Voltage:- :- 230V Consumption :- 5W Dimensions :- 12" x 6", 18" x 6" Weight :- Approx 1Kg. Protection :- IP-20

Application :- Wall / Ceiling Use Accessory :- All Inbuilt Battery Back Up

- LEDs :- SMD Led
  - :- Indoor

  - :- Lithium Ion
    - :- 4-5 Hours